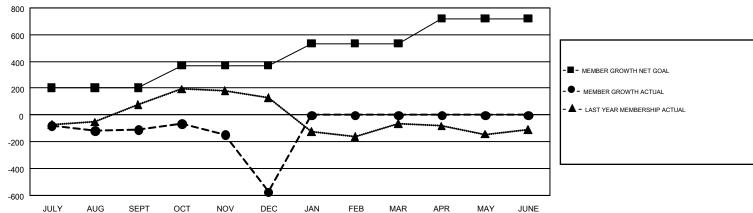

## GMT Constitutional Area 6-Afr, Group I

GMT: BASSEY EDEM

REPORT DOES NOT INCLUDE CLUBS IN UNDISTRICTED AREAS.

| Clubs         |               |             |               | Members               |                           |                         |                                              |  |
|---------------|---------------|-------------|---------------|-----------------------|---------------------------|-------------------------|----------------------------------------------|--|
|               | RESULTS FO    | R 2017-2018 |               | RESULTS FOR 2017-2018 |                           |                         |                                              |  |
| QUARTER       | NEW CLUB GOAL | NEW CLUBS   | DROPPED CLUBS | QUARTER               | MEMBER GROWTH NET<br>GOAL | MEMBER GROWTH<br>ACTUAL | DROPPED MEMBERS ACTUAL (including transfers) |  |
| JULY/AUG/SEPT | 6             | 1           | 8             | JULY/AUG/SEPT         | 205                       | 348                     | 346                                          |  |
| OCT/NOV/DEC   | 5             | 1           | 19            | OCT/NOV/DEC           | 165                       | 351                     | 795                                          |  |
| JAN/FEB/MAR   | 5             | 0           | 0             | JAN/FEB/MAR           | 165                       | 0                       | 0                                            |  |
| APR/MAY/JUNE  | 5             | 0           | 0             | APR/MAY/JUNE          | 185                       | 0                       | 0                                            |  |

## GOALS AND ACTUAL NEW CLUBS CUMULATIVE

| DROPPED CLUBS: 27             |                  | 135 CLUBS OF 274 ADDED 1 OR MORE<br>NEW MEMBERS | GENDER DISTRIBUTION  MALE 3,446 (61.63%)                  |                |            |
|-------------------------------|------------------|-------------------------------------------------|-----------------------------------------------------------|----------------|------------|
| DROPPED MEMBERS               |                  |                                                 | FEMALE                                                    | 2,145 (38.37%) |            |
| DECEASED CLUB CANCELLED OTHER | 10<br>491<br>638 | CLICK HERE FOR CUMULATIVE MEMBERSHIP DATA       | TOTAL FAMILY UNIT MEMBERS FAMILY MEMBERS PAYING HALF DUES |                | 340<br>182 |
| TOTAL                         | 1,139            |                                                 |                                                           |                |            |