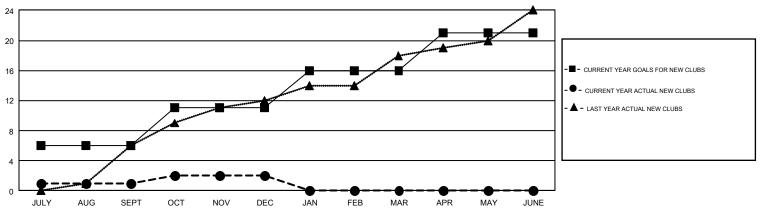

## GMT Constitutional Area 6-Afr, Group I

GMT: BASSEY EDEM

REPORT DOES NOT INCLUDE CLUBS IN UNDISTRICTED AREAS.

| Clubs         |               |             |               | Members               |                           |                         |                                              |  |
|---------------|---------------|-------------|---------------|-----------------------|---------------------------|-------------------------|----------------------------------------------|--|
|               | RESULTS FO    | R 2017-2018 |               | RESULTS FOR 2017-2018 |                           |                         |                                              |  |
| QUARTER       | NEW CLUB GOAL | NEW CLUBS   | DROPPED CLUBS | QUARTER               | MEMBER GROWTH NET<br>GOAL | MEMBER GROWTH<br>ACTUAL | DROPPED MEMBERS ACTUAL (including transfers) |  |
| JULY/AUG/SEPT | 6             | 1           | 8             | JULY/AUG/SEPT         | 205                       | 348                     | 346                                          |  |
| OCT/NOV/DEC   | 5             | 1           | 19            | OCT/NOV/DEC           | 165                       | 351                     | 795                                          |  |
| JAN/FEB/MAR   | 5             | 0           | 0             | JAN/FEB/MAR           | 165                       | 0                       | 0                                            |  |
| APR/MAY/JUNE  | 5             | 0           | 0             | APR/MAY/JUNE          | 185                       | 0                       | 0                                            |  |

## GOALS AND ACTUAL NEW CLUBS CUMULATIVE

| DROPPED CLUBS: 27             |                  | 135 CLUBS OF 274 ADDED 1 OR MORE<br>NEW MEMBERS | GENDER DISTRIBUTION  MALE 3,446 (61.63%)                  |                |            |
|-------------------------------|------------------|-------------------------------------------------|-----------------------------------------------------------|----------------|------------|
| DROPPED MEMBERS               |                  |                                                 | FEMALE                                                    | 2,145 (38.37%) |            |
| DECEASED CLUB CANCELLED OTHER | 10<br>491<br>638 | CLICK HERE FOR CUMULATIVE MEMBERSHIP DATA       | TOTAL FAMILY UNIT MEMBERS FAMILY MEMBERS PAYING HALF DUES |                | 340<br>182 |
| TOTAL                         | 1,139            |                                                 |                                                           |                |            |